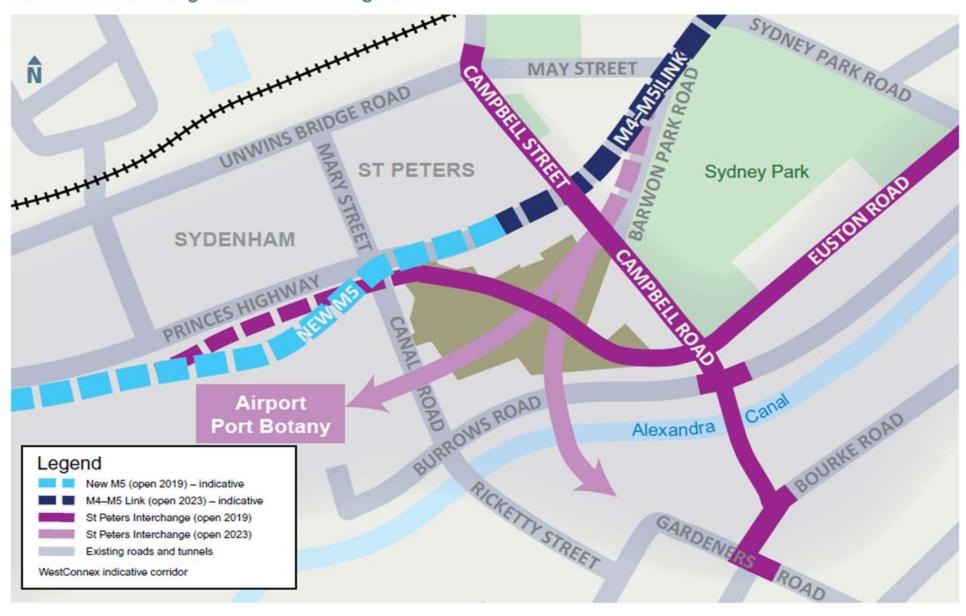

#### St Peters Interchange Indicative Arrangement

South-West Sydney's greatest commuter problem:

South-West Sydney's greatest commuter problem: