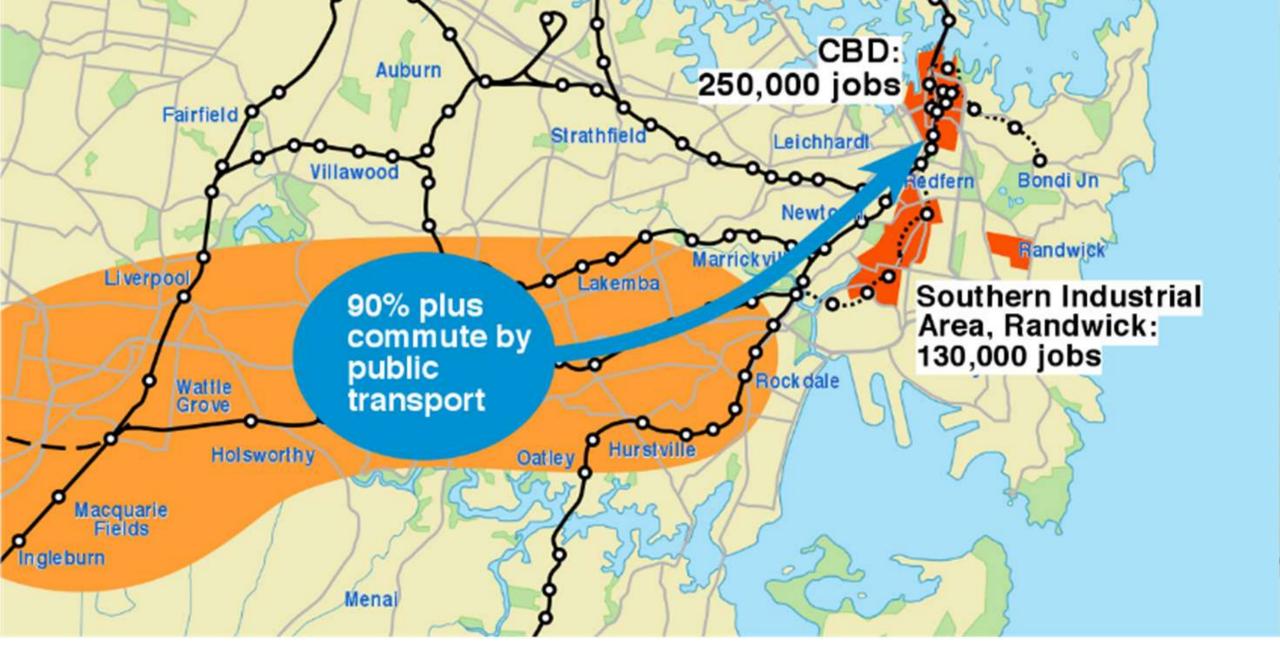

#### St Peters Interchange Indicative Arrangement

South-West Sydney's greatest commuter problem:

South-West Sydney's greatest commuter problem: