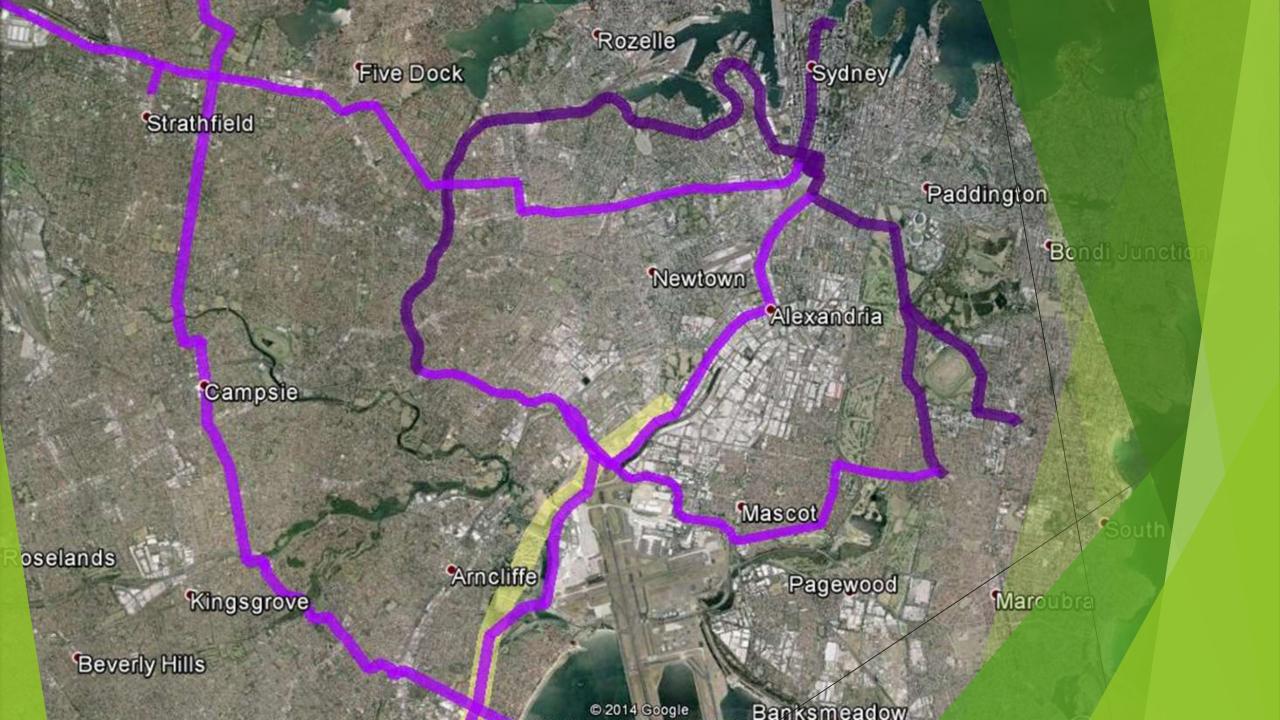

## 1970s

What does this means for Alexandria, Erskineville, and the Inner City?