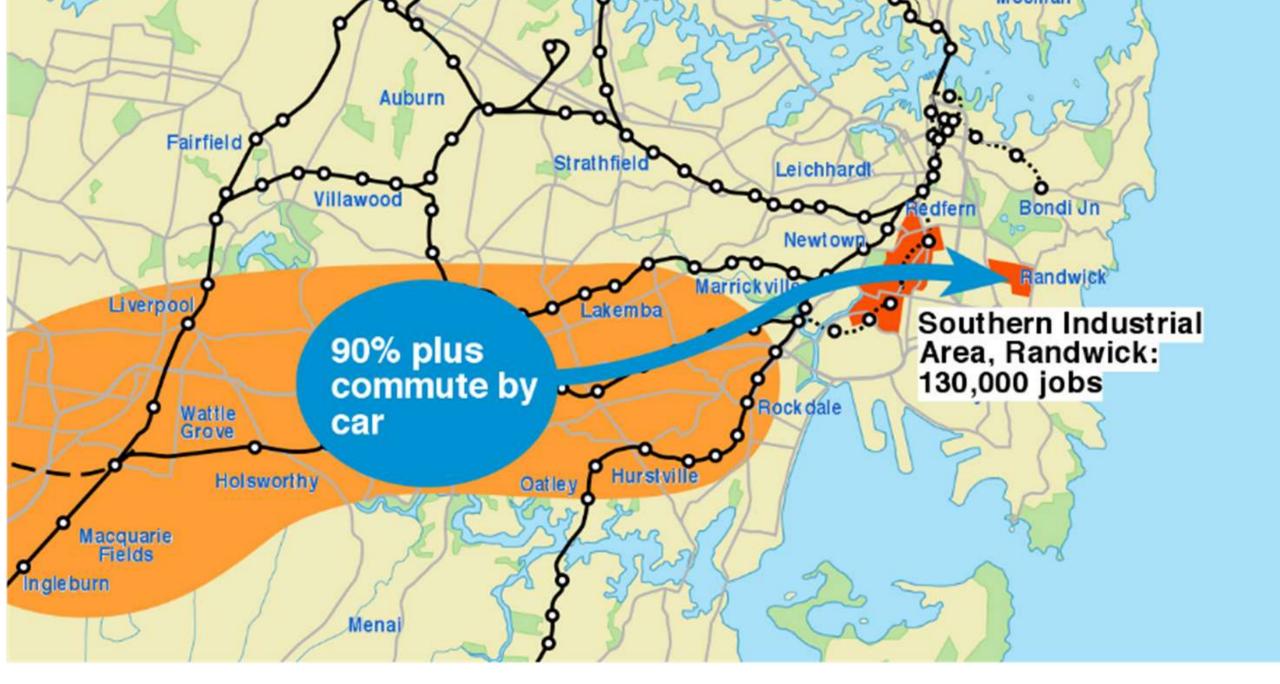

#### St Peters Interchange Indicative Arrangement

South-West Sydney's greatest commuter problem:

South-West Sydney's greatest commuter problem: