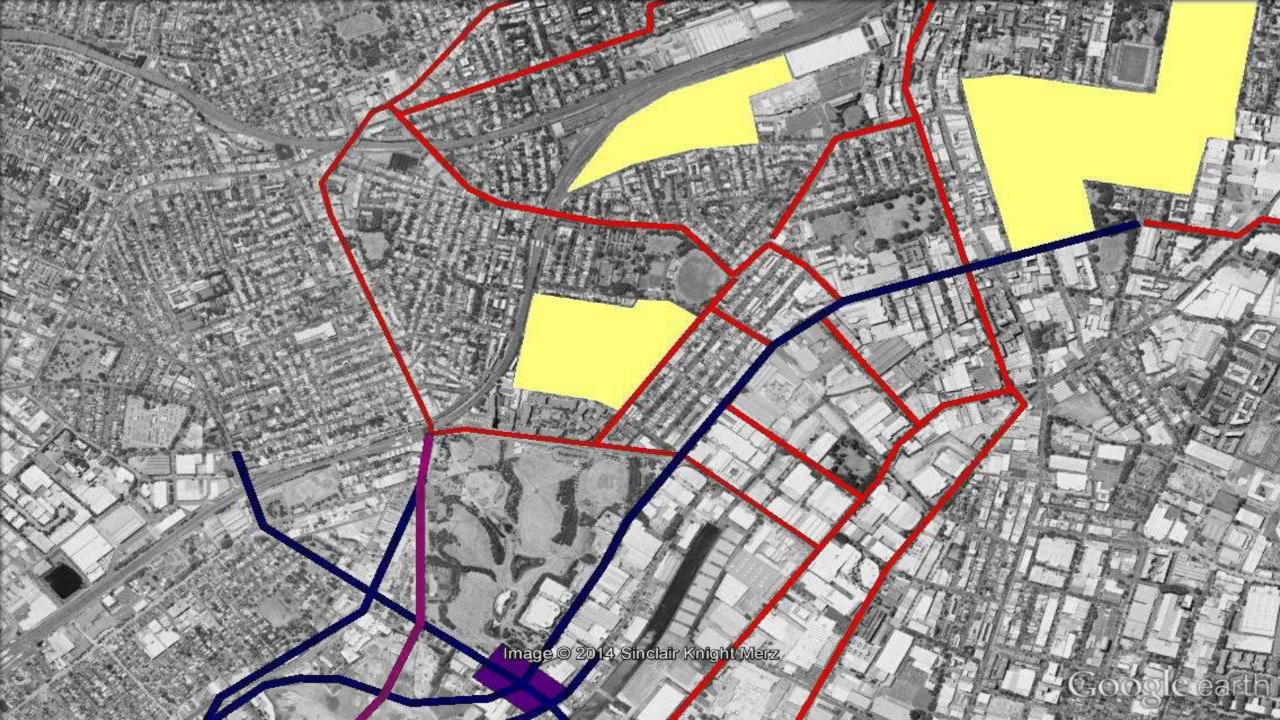

#### St Peters Interchange Indicative Arrangement

South-West Sydney's greatest commuter problem:

South-West Sydney's greatest commuter problem: