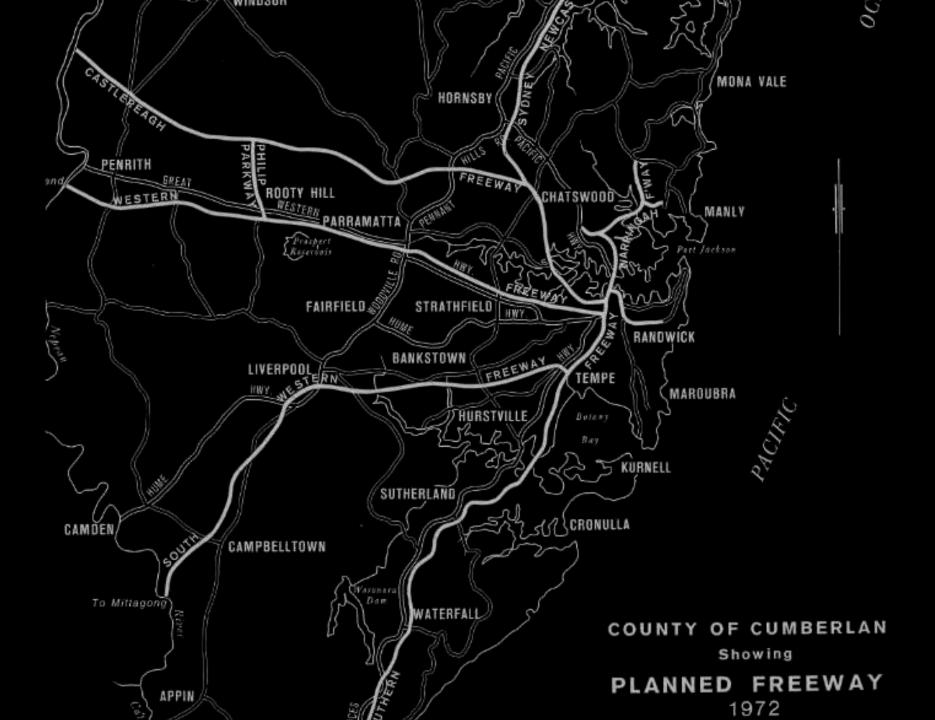

## 1970s

What does this means for Alexandria, Erskineville, and the Inner City?