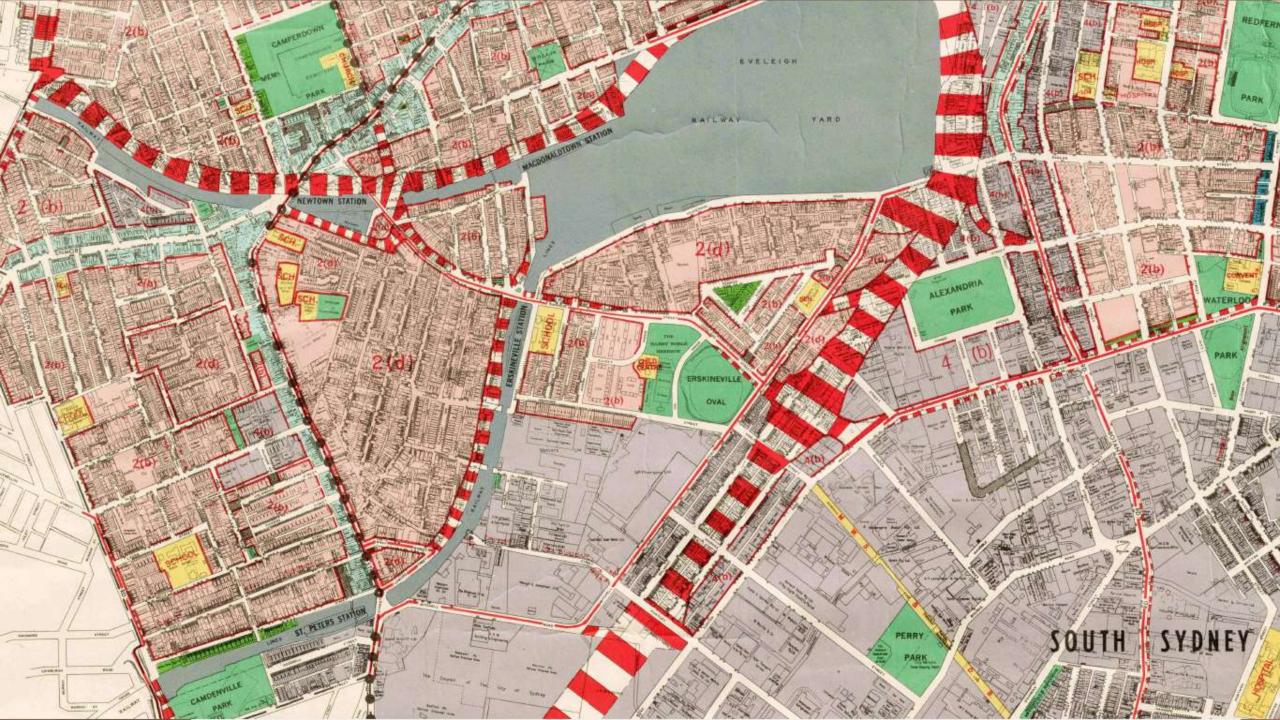

## 1970s

What does this means for Alexandria, Erskineville, and the Inner City?